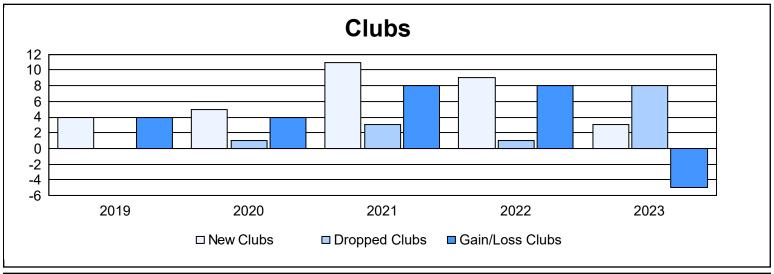

District R 1 As of June 2023 Cumulative

| Year      | New<br>Clubs | Dropped<br>Clubs | Gain/<br>Loss<br>Clubs | New<br>Members | Charter<br>Members | Reinstate<br>Members | Transfer<br>Members | Total<br>Member<br>Added | Total<br>Members<br>Dropped | Gain/<br>Loss<br>Members |
|-----------|--------------|------------------|------------------------|----------------|--------------------|----------------------|---------------------|--------------------------|-----------------------------|--------------------------|
| 2018-2019 | 4            | 0                | 4                      | 116            | 129                | 11                   | 1                   | 257                      | 198                         | 59                       |
| 2019-2020 | 5            | 1                | 4                      | 116            | 96                 | 13                   | 2                   | 227                      | 217                         | 10                       |
| 2020-2021 | 11           | 3                | 8                      | 210            | 232                | 6                    | 2                   | 450                      | 398                         | 52                       |
| 2021-2022 | 9            | 1                | 8                      | 294            | 262                | 21                   | 1                   | 578                      | 313                         | 265                      |
| 2022-2023 | 3            | 8                | -5                     | 127            | 147                | 36                   | 2                   | 312                      | 529                         | -217                     |
| Average   | 6            | 3                | 4                      | 173            | 173                | 17                   | 2                   | 365                      | 331                         | 34                       |