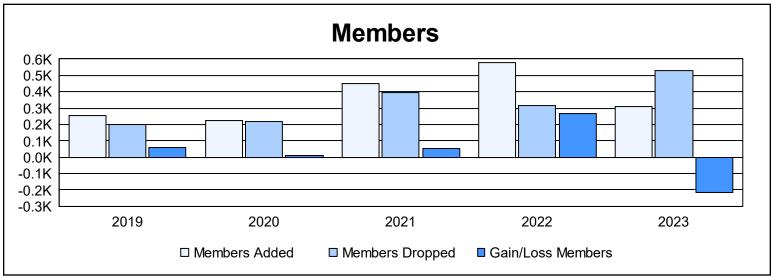

District R 1 As of June 2023 Cumulative

| Year      | New<br>Clubs | Dropped<br>Clubs | Gain/<br>Loss<br>Clubs | New<br>Members | Charter<br>Members | Reinstate<br>Members | Transfer<br>Members | Total<br>Member<br>Added | Total<br>Members<br>Dropped | Gain/<br>Loss<br>Members |
|-----------|--------------|------------------|------------------------|----------------|--------------------|----------------------|---------------------|--------------------------|-----------------------------|--------------------------|
| 2018-2019 | 4            | 0                | 4                      | 116            | 129                | 11                   | 1                   | 257                      | 198                         | 59                       |
| 2019-2020 | 5            | 1                | 4                      | 116            | 96                 | 13                   | 2                   | 227                      | 217                         | 10                       |
| 2020-2021 | 11           | 3                | 8                      | 210            | 232                | 6                    | 2                   | 450                      | 398                         | 52                       |
| 2021-2022 | 9            | 1                | 8                      | 294            | 262                | 21                   | 1                   | 578                      | 313                         | 265                      |
| 2022-2023 | 3            | 8                | -5                     | 127            | 147                | 36                   | 2                   | 312                      | 529                         | -217                     |
| Average   | 6            | 3                | 4                      | 173            | 173                | 17                   | 2                   | 365                      | 331                         | 34                       |